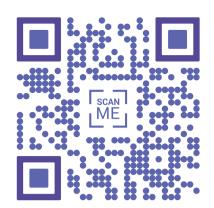

# We use CLASSROOM PARENT as our registration system. In order to register, you can do so by:

- pointing your phone camera at the QR code on the right (this will open Classroom Parent in your browser) & following the directions to fill out the online form.
- You will need your class code In order to register
  - Individual class codes will be sent to parents soon